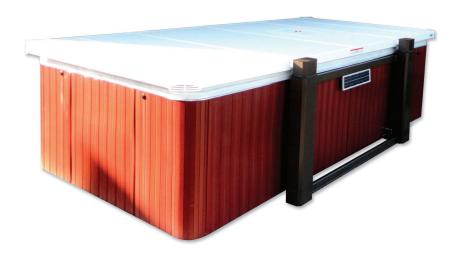

## **Energy efficient**

The Covana CS1000 has a higher insulating value than a standard cover. In addition, it seals the spa, keeping heat and energy in. Optimal water retention means the COVANA saves water, energy and maintenance products.

### Safe

The Covana CS1000 covers the entire surface of your swim spa and locks securely to keep children and intruders out.

**CE** Certified