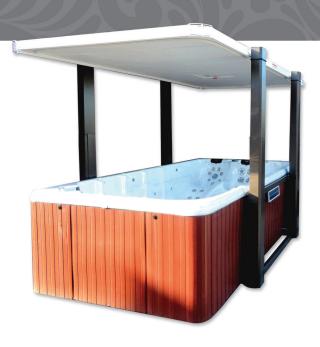

# COVANA

Get the most of your swim spa in all weather and seasons

Elegant, modern and easy to use, the Covana CS1000 is the perfect complement for your swim spa.

# Simple

Designed for greater simplicity, the CS1000 is innovative, versatile and compatible with both rounded and rectangular spas from 3.7 m to 6.1 m (12' to 20'). Operating on 24 V, it is supplied with two rechargeable battery packs and a charger that can be plugged into 230 volts in Europe and 115 volts in North America.

### Fully automated

The Covana CS1000 raises and lowers with a key switch for absolute simplicity all year round.