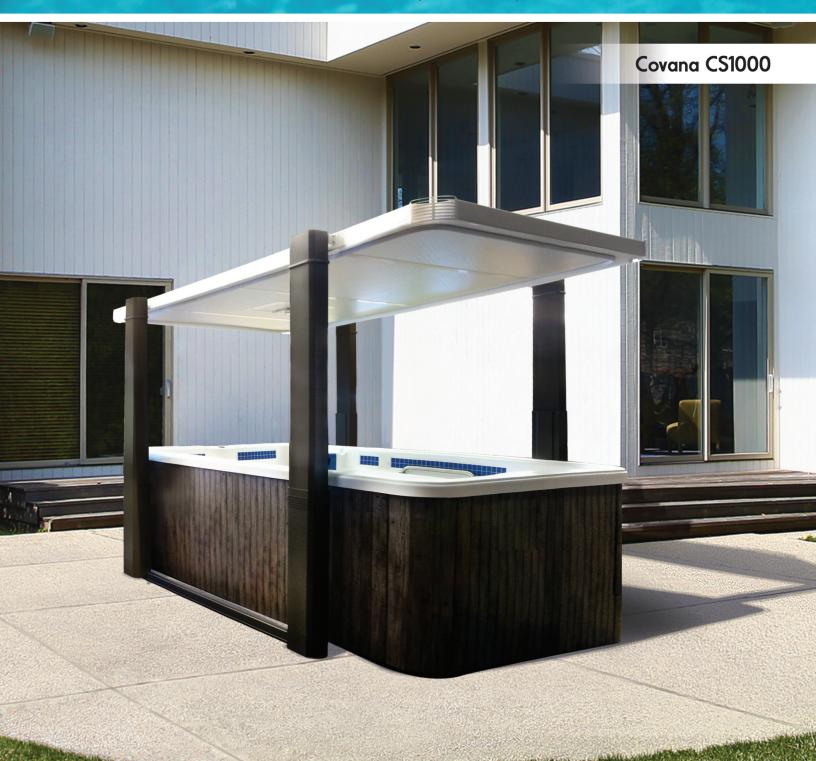

# COVANA

Get the most of your swim spa in all weather and seasons

Elegant, modern and easy to use, the Covana CS1000 is the perfect complement for your swim spa.

# Simple

Designed for greater simplicity, the CS1000 is innovative, versatile and compatible with both rounded and rectangular spas from 3.7 m to 6.1 m (12' to 20'). Operating on 24 V, it is supplied with two rechargeable battery packs and a charger that can be plugged into 230 volts in Europe and 115 volts in North America.

### Fully automated

The Covana CS1000 raises and lowers with a key switch for absolute simplicity all year round.

### Safe

The Covana CS1000 covers the entire surface of your swim spa and locks securely to keep children and intruders out.

**CE** Certified